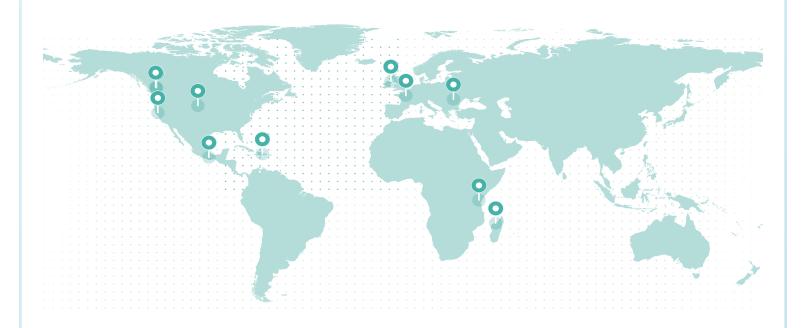

### LIFETIME GLOBAL IMPACT

#### **REFORESTATION IMPACT**

| Reforestation Project        | Trees  |
|------------------------------|--------|
| British Columbia (Cariboo)   | 71,122 |
| British Columbia (Redstone)  | 21,194 |
| Madagascar                   | 11,709 |
| Dominican Republic           | 7,431  |
| United States - South Dakota | 6,664  |
| Mexico                       | 5,935  |

| Reforestation Project | Trees |
|-----------------------|-------|
| Northern California   | 1,226 |
| Tanzania              | 707   |
| France (Torcé)        | 662   |
| Northern Ireland      | 372   |
| Romania               | 295   |

Total Trees 127,317