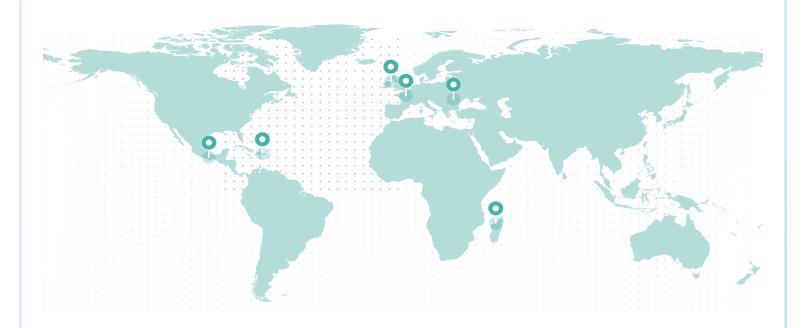

#### LIFETIME GLOBAL IMPACT

#### **REFORESTATION IMPACT**

| Reforestation Project | Trees  |
|-----------------------|--------|
| Northern Ireland      | 17,767 |
| Romania               | 11,683 |
| Dominican Republic    | 5,744  |
| Madagascar            | 5,545  |
| France (Torcé)        | 4,016  |
| Mexico                | 0.59   |

Total Trees 44,756

**PROJECT SDGs** 