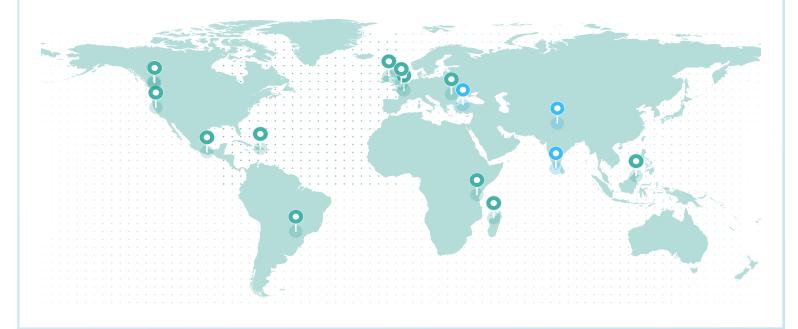

## REFORESTATION IMPACT

| Reforestation Project | Trees  |
|-----------------------|--------|
| Romania               | 34,211 |
| Tanzania              | 23,505 |
| France (Torcé)        | 16,256 |
| Madagascar            | 4,154  |
| Dominican Republic    | 1,381  |
| Northern Ireland      | 1,317  |
| Brazil                | 329    |

| Reforestation Project       | Trees |
|-----------------------------|-------|
| Mexico                      | 195   |
| Northern California         | 122   |
| Malaysia                    | 110   |
| British Columbia (Redstone) | 80.78 |
| United Kingdom              | 55.99 |
| British Columbia (Cariboo)  | 38.99 |

Total Trees 81,755